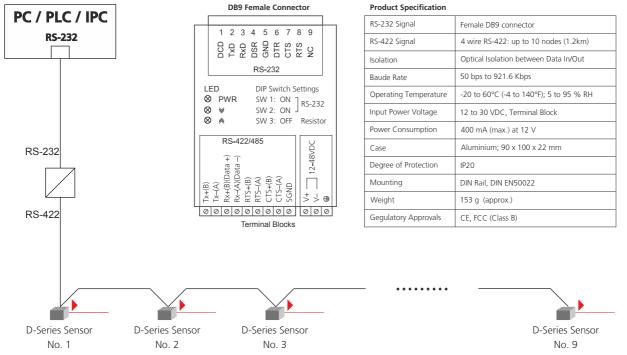

## **Application example**

## **Converter RS-232 to RS-422**

Part No. 500210

With the RS-232/RS-422 converter it is possible to control the sensors through an industrial interface. Consequently, it is possible to control D-Series devices which are placed remotely (up to 1200 m).

The RS-232 to RS-422 Converter is an IP20 module and is mountable on a 35 mm DIN rail. Furthermore, it is possible to control up to 10 Laser Distance Sensors.